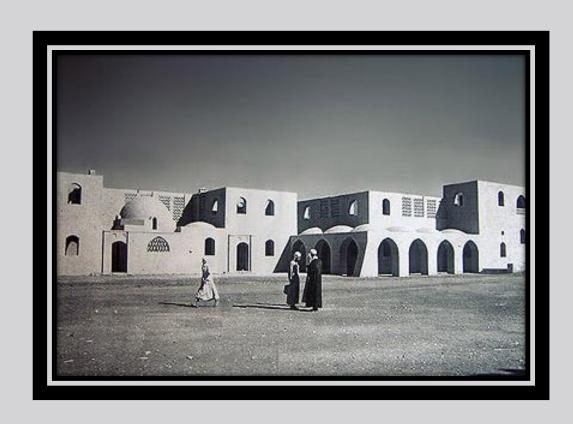

- HASSAN FATHY (1900 –1989)
- Fathy worked with local materials to create decent housing for the economically challenged at New Gourna.

### NEW GOURNA, ALEXANDRIA, EGYPT